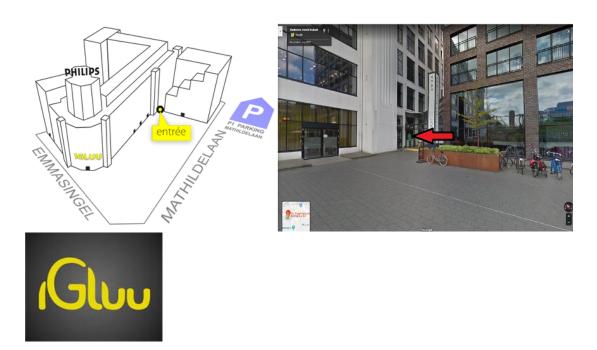

## **Finding our entrance**

Our office is located at number 32 of the Lichttoren. Our entrance is difficult to spot from the street since it is located at the corner of the Lichttoren and the ArtHotel, as can be seen in the pictures above. We are renting our office from Igluu. Therefore, the Igluu logo is printed on the door. After going through this door you take the stairs on the left to the first floor. Once there you can report to the reception and they will further assist you.

For parking we advise the P1 Mathildelaan parking garage located just across our entrance.

When using an electric car you can use the map at <u>oplaadpunten.nl</u> in order to find the nearest charging station.